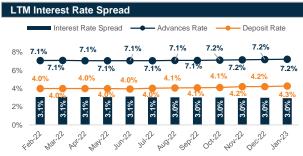

## **Macro Economic Review**

Source: Bangladesh Bank and Sandhani AML Research

Source: Bangladesh Bank and Sandhani AML Research

Source: Bangladesh Bank and Sandhani AML Research

Source: Bangladesh Bank and Sandhani AML Research

Source: Bangladesh Bank and Sandhani AML Research

Source: Bangladesh Bank and Sandhani AML Research

Source: Bangladesh Bank and Sandhani AML Research

**Capital Market Review** 

March 2023

Source: DSE and Sandhani AML Research