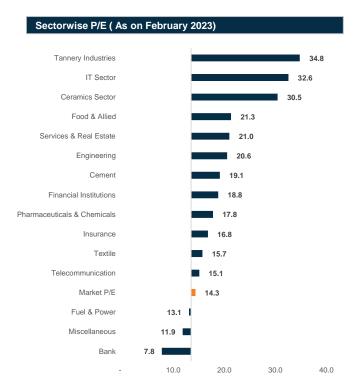

Source: Bangladesh Bank and Sandhani AML Research

Source: Bangladesh Bank and Sandhani AML Research

Source: Bangladesh Bank and Sandhani AML Research

**Capital Market Review** 

March 2023

Source: DSE and Sandhani AML Research

Source: DSE and Sandhani AML Research

Source: DSE and Sandhani AML Research

Source: DSE and Sandhani AML Research