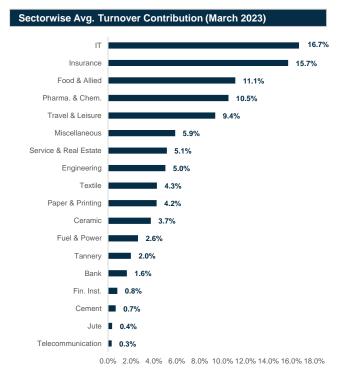

Source: Bangladesh Bank and Sandhani AML Research

Source: Bangladesh Bank and Sandhani AML Research

Source: Bangladesh Bank and Sandhani AML Research

**Capital Market Review** 

March 2023

Source: DSE and Sandhani AML Research

Source: DSE and Sandhani AML Research

Source: DSE and Sandhani AML Research

Source: DSE and Sandhani AML Research