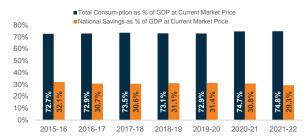

#### National Consumption and National Savings (as % of GDP)

Source: Bangladesh Bank and Sandhani AML Research

Source: Bangladesh Bank and Sandhani AML Research

Source: Bangladesh Bank and Sandhani AML Research

Source: Bangladesh Bank and Sandhani AML Research

2015-16 2016-17 2017-18 2018-19 2019-20 2020-21 2021-22

Source: Bangladesh Bank and Sandhani AML Research

Source: Bangladesh Bank and Sandhani AML Research