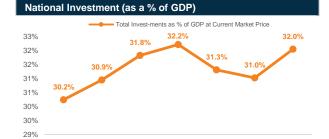

#### National Consumption and National Savings (as % of GDP)

Source: Bangladesh Bank and Sandhani AML Research

Source: Bangladesh Bank and Sandhani AML Research

Source: Bangladesh Bank and Sandhani AML Research

Source: Bangladesh Bank and Sandhani AML Research

2015-16 2016-17 2017-18 2018-19 2019-20 2020-21 2021-22

Source: Bangladesh Bank and Sandhani AML Research

Source: Bangladesh Bank and Sandhani AML Research