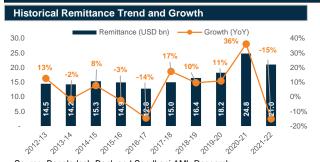

#### National Consumption and National Savings (as % of GDP)

Source: Bangladesh Bank and Sandhani AML Research

Source: Bangladesh Bank and Sandhani AML Research

Source: Bangladesh Bank and Sandhani AML Research

Source: Bangladesh Bank and Sandhani AML Research

2015-16 2016-17 2017-18 2018-19 2019-20 2020-21 2021-22

Source: Bangladesh Bank and Sandhani AML Research

Source: Bangladesh Bank and Sandhani AML Research