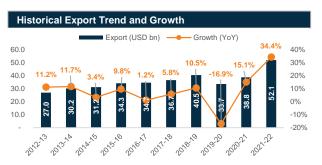

#### National Consumption and National Savings (as % of GDP)

Source: Bangladesh Bank and Sandhani AML Research

Source: Bangladesh Bank and Sandhani AML Research

Source: Bangladesh Bank and Sandhani AML Research

Source: Bangladesh Bank and Sandhani AML Research

2015-16 2016-17 2017-18 2018-19 2019-20 2020-21 2021-22

Source: Bangladesh Bank and Sandhani AML Research

Source: Bangladesh Bank and Sandhani AML Research

Source: Bangladesh Bank and Sandhani AML Research

March 2023